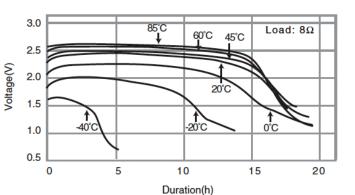

## **Panasonic**

# BRC LITHIUM POLY-CARBONMONOFLUORIDE



#### **Features & Benefits**

- High energy density
- Long shelf life
- Stable operation
- High rate discharge
- Strong leakage resistance
- Excellent durability

#### **Specifications**

| Nominal Capacity:      |
|------------------------|
| Nominal Voltage:       |
| Weight:                |
| Operating Temperature: |

5000 mAh 3V Approximately 42g -40°C - +85°C



### **Temperature Characteristics**



#### Operating Voltage vs. Discharge Current (voltage at 50% discharge depth)



For more information on how Panasonic can assist you with your battery power solution needs call **877-726-2228**, visit **www.na.industrial.panasonic.com/products/batteries** or e-mail **oembatteries@us.panasonic.com.**  The data in this document is for descriptive purposes only and is not intended to make or imply any guarantee or warranty.

## **Mouser Electronics**

Authorized Distributor

Click to View Pricing, Inventory, Delivery & Lifecycle Information:

Panasonic: BR-CT2SP