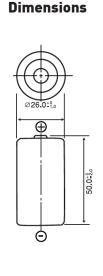

#### **Specifications**

| Nominal Capacity:      |
|------------------------|
| Nominal Voltage:       |
| Weight:                |
| Operating Temperature: |

5000 mAh 3V Approximately 42g -40°C - +85°C