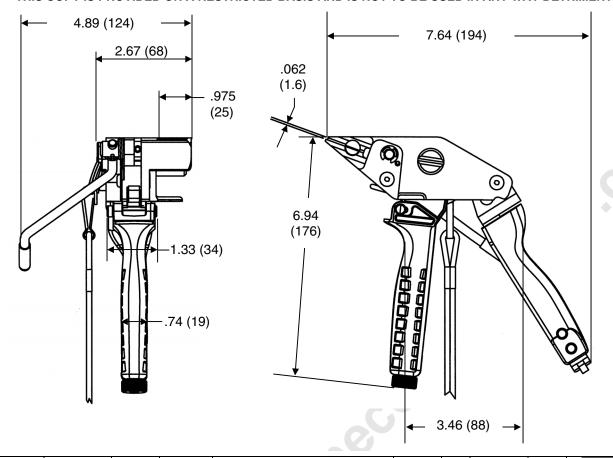

## NOTES, UNLESS OTHERWISE SPECIFIED:

PANDUIT Tool Number BT1HT is used to install coated and uncoated PAN-STEEL MS Series strap and buckles in widths of 3/8" (9.5mm), 1/2" (12.7mm); and 5/8" (15.9mm).

## THIS TOOLS' FEATURES INCLUDE:

- Single handle trigger for fast installation
- Cable strap side entry for immediate positioning of strap and tool
- Adjustable controlled or Installer controlled tension
- Cut-off capability with the cutter and cutter handle
- Easy removal of excess strap.
- Multi-position rear handle allows access to tight areas.
- Features to release & remove strap from tool before cutting.

## **CABLE TIE CROSS-SECTION CODE:**

MS Series straps and buckles.

TOOL WEIGHT: 2.6 lbs. (41.6 oz.) Dimensions shown in parenthesis are metric.

F:\wrkgrp\rvusers\ENGR DOCS-NEW\ CUSTDWG/TB24814A01\_01 BT1HT.doc