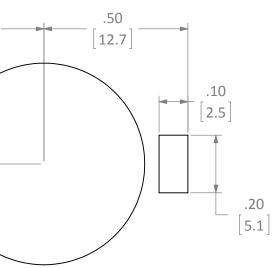

| F | 8 7 6               | 5 4                           | 3 2 1                                                                                                                                                                                                                                                                                                                                                                                                                                                                                                                                                                                                                                                                                                                                                                                                                                                                                                                                                                                                                                                                                                                                                                                                                                                                                                                                                                                                                                                                                                                                                                                                                                                                                                                                                                                                                                                                                                                                                                                                                                                                                           |
|---|---------------------|-------------------------------|-------------------------------------------------------------------------------------------------------------------------------------------------------------------------------------------------------------------------------------------------------------------------------------------------------------------------------------------------------------------------------------------------------------------------------------------------------------------------------------------------------------------------------------------------------------------------------------------------------------------------------------------------------------------------------------------------------------------------------------------------------------------------------------------------------------------------------------------------------------------------------------------------------------------------------------------------------------------------------------------------------------------------------------------------------------------------------------------------------------------------------------------------------------------------------------------------------------------------------------------------------------------------------------------------------------------------------------------------------------------------------------------------------------------------------------------------------------------------------------------------------------------------------------------------------------------------------------------------------------------------------------------------------------------------------------------------------------------------------------------------------------------------------------------------------------------------------------------------------------------------------------------------------------------------------------------------------------------------------------------------------------------------------------------------------------------------------------------------|
| D |                     |                               | REVISIONS   REV DESCRIPTION DATE APPV   A INITTIAL RELEASE OF INTERNAL DOCUMENT 2-FEB-12 SAH                                                                                                                                                                                                                                                                                                                                                                                                                                                                                                                                                                                                                                                                                                                                                                                                                                                                                                                                                                                                                                                                                                                                                                                                                                                                                                                                                                                                                                                                                                                                                                                                                                                                                                                                                                                                                                                                                                                                                                                                    |
|   | .90                 | 14                            | RECOMMENDED FOOTPRINT                                                                                                                                                                                                                                                                                                                                                                                                                                                                                                                                                                                                                                                                                                                                                                                                                                                                                                                                                                                                                                                                                                                                                                                                                                                                                                                                                                                                                                                                                                                                                                                                                                                                                                                                                                                                                                                                                                                                                                                                                                                                           |
| С | .19<br>[4.8]<br>.08 | .11<br>[2.8]                  |                                                                                                                                                                                                                                                                                                                                                                                                                                                                                                                                                                                                                                                                                                                                                                                                                                                                                                                                                                                                                                                                                                                                                                                                                                                                                                                                                                                                                                                                                                                                                                                                                                                                                                                                                                                                                                                                                                                                                                                                                                                                                                 |
| в |                     | .61<br>[15.5]<br>.21<br>[5.4] | .10<br>[2.5]<br>Ø.70<br>[17.8]                                                                                                                                                                                                                                                                                                                                                                                                                                                                                                                                                                                                                                                                                                                                                                                                                                                                                                                                                                                                                                                                                                                                                                                                                                                                                                                                                                                                                                                                                                                                                                                                                                                                                                                                                                                                                                                                                                                                                                                                                                                                  |
|   |                     |                               | NOTES: (UNLESS OTHERWISE SPECIFIED)<br>1. ALL DIMENSIONS ARE IN INCHES [mm].<br>2. DIMENSIONS APPLY AFTER FINISHING.<br>3. MANUFACTURE TO BE COMPLIANT WITH EU ROHS DIRECTIVE.<br>4. SAFETY BREAK ALL SHARP CORNERS AND EDGES .02 MAXIMUM.                                                                                                                                                                                                                                                                                                                                                                                                                                                                                                                                                                                                                                                                                                                                                                                                                                                                                                                                                                                                                                                                                                                                                                                                                                                                                                                                                                                                                                                                                                                                                                                                                                                                                                                                                                                                                                                      |
| A | 8 7 6               | 5 4                           | WARNING: THIS DRAWING CONTAINS PROPRIETARY INFORMATION<br>THAT IS THE SOLE PROPERTY OF LINX TECHNOLOGIES, AND SHALL BE<br>TREATED AS SUCH. NO DISCLOSURE OR REPRODUCTION OF THIS<br>DOCUMENT IS PERMITTED, IN WHOLE OR IN PART, WITHOUT THE<br>EXPRESS WRITTEN PERMISSION OF LINX TECHNOLOGIES OR ITS<br>DESIGNATED AGENTS. Image: Content of the second of t |