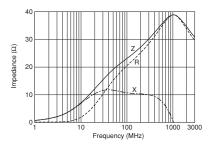

#### Impedance-Frequency Characteristics (Main Items)

#### Impedance-Frequency Characteristics BLM03PG220SN1

Continued on the following page.

This data sheet is applied for CHIP FERRITE BEAD used for General Electronics equipment for your design.