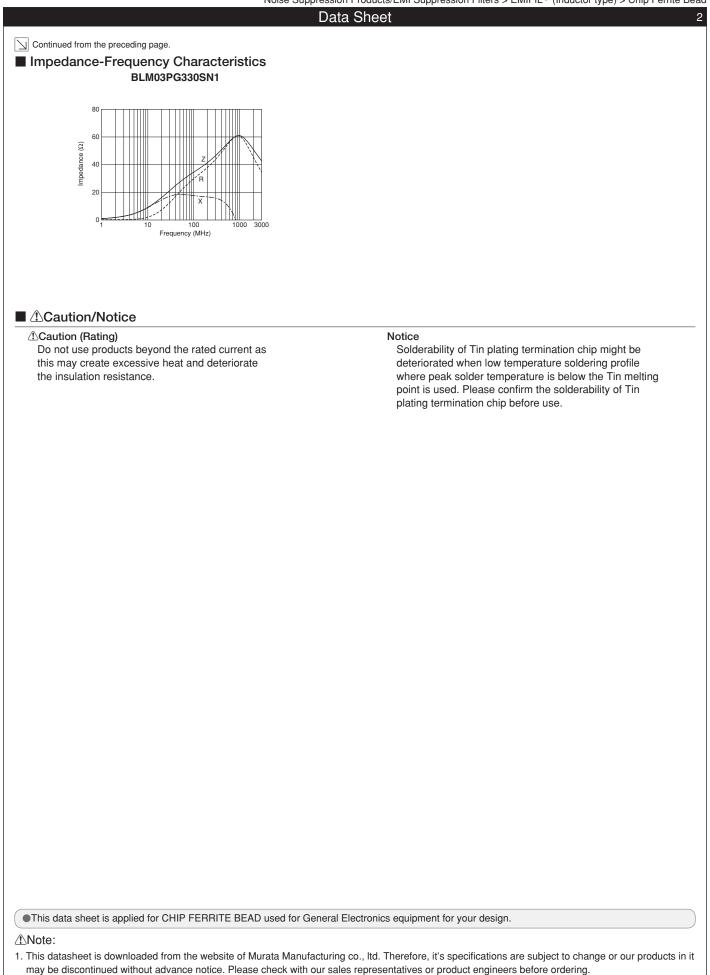

#### Impedance-Frequency Characteristics (Main Items)

#### Impedance-Frequency Characteristics BLM03PG220SN1

Continued on the following page.

This data sheet is applied for CHIP FERRITE BEAD used for General Electronics equipment for your design.