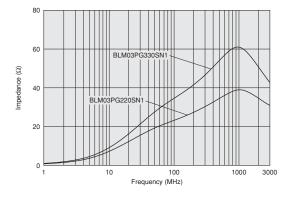

#### Impedance-Frequency Characteristics (Main Items)

#### Impedance-Frequency Characteristics BLM03PG220SN1

Continued on the following page.

This data sheet is applied for CHIP FERRITE BEAD used for General Electronics equipment for your design.