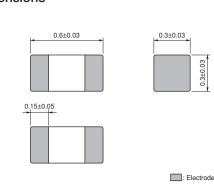

# EMIFIL<sup>®</sup> (Inductor type) Chip Ferrite Bead BLM03PG Series (0201 Size) Dimensions Equivalent Circuit

0.3±0.03

(in mm)

(Resistance element becomes dominant at high frequencies.)