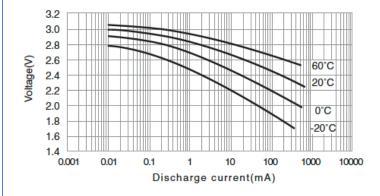

## **BRAG**

# LITHIUM POLY-CARBONMONOFLUORIDE



#### **Features & Benefits**

- High energy density
- Long shelf life
- Stable operation
- High rate discharge
- Strong leakage resistance
- Excellent durability

### **Specifications**

Nominal Capacity: 2200 mAh

Nominal Voltage: 3V

Weight: Approximately 18g
Operating Temperature: -40°C - +85°C

# Ø17.0:%

**Dimensions** 

### **Temperature Characteristics**



## Operating Voltage vs. Discharge Current (voltage at 50% discharge depth)



### **Mouser Electronics**

**Authorized Distributor** 

Click to View Pricing, Inventory, Delivery & Lifecycle Information:

Panasonic: