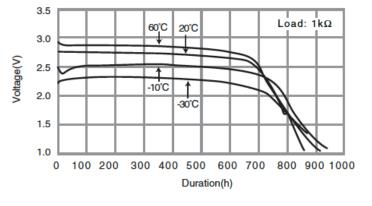

## **BRAG**

# LITHIUM POLY-CARBONMONOFLUORIDE



#### **Features & Benefits**

- High energy density
- Long shelf life
- Stable operation
- High rate discharge
- Strong leakage resistance
- Excellent durability

### **Specifications**

Nominal Capacity: 2200 mAh

Nominal Voltage: 3V

Weight: Approximately 18g
Operating Temperature: -40°C - +85°C

# Ø17.0:%

**Dimensions** 

### **Temperature Characteristics**



## Operating Voltage vs. Discharge Current (voltage at 50% discharge depth)



### **Mouser Electronics**

**Authorized Distributor** 

Click to View Pricing, Inventory, Delivery & Lifecycle Information:

Panasonic: