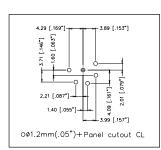

**Options:** Stamped contacts (3 contact only), Gold plated contacts, Vertical PCB contacts, Black finish, Non-Latching (Female only), Bulk Pack.

Part Number Breakdown: Page 30

Specifications: Page 31 PCB Footprints: Page 32 Panel Cutouts: Page 32

| PRODUCT - FIGURE | DRAWING Dimensions in mm (inches)                                                           | DESCRIPTION                                                          | VARIATIONS                    | PART NUMBER   |
|------------------|---------------------------------------------------------------------------------------------|----------------------------------------------------------------------|-------------------------------|---------------|
|                  |                                                                                             |                                                                      | Standard                      | AC3MMDZ       |
|                  |                                                                                             | XLR 3 pole male,<br>D Flange,<br>Machined contacts,<br>Nickel Finish | Gold Plated Contacts          | AC3MMDZ-AU    |
|                  | 19.0<br>[748"] 5.5 [.217"] 5.5 [.217"] 6.0<br>1.06"] 7.00 7.00 7.00 7.00 7.00 7.00 7.00 7.0 |                                                                      | Vertical PCB                  | AC3MMDZV      |
| Commenced        |                                                                                             |                                                                      | Bulk Pack                     | AC3MMDZ BULK  |
|                  | SOLDER CONTACTS PCB CONTACTS                                                                |                                                                      | Standard                      | AC3MMDZB      |
| 9/3              | -5.5 [.217"] -27.5 [1.082"] -26.0 [1.024"] -35.5 [.216"] -35.5 [1.437"] -36.5 [1.437"]      | XLR 3 pole male,<br>D Flange, Gold Plated Contacts AC3MM             |                               | AC3MMDZB-AU   |
|                  |                                                                                             | Machined contacts,<br>Black Finish                                   | Vertical PCB                  | AC3MMDZVB     |
| 3                |                                                                                             |                                                                      | Bulk Pack                     | AC3MMDZB BULK |
| 6                |                                                                                             | XLR 3 pole male,<br>D Flange, Stamped<br>contacts, Nickel Finish     | Standard                      | AC3MDZ        |
|                  | 19.0<br>[748*]                                                                              |                                                                      | Gold Plated Contacts          | AC3MDZ-AU     |
|                  |                                                                                             |                                                                      | Bulk Pack                     | AC3MDZ BULK   |
|                  |                                                                                             | XLR 3 pole male,                                                     | Standard                      | AC3MDZB       |
|                  |                                                                                             | D Flange,<br>Stamped contacts,                                       | Gold Plated Contacts AC3MDZB- | AC3MDZB-AU    |
|                  |                                                                                             | Black Finish                                                         | Bulk Pack                     | AC3MDZB BULK  |
| O PRINT          |                                                                                             | XLR 3 pole female,                                                   | Standard                      | AC3FDZ        |
|                  | -26.0 [1.024*]                                                                              | D Flange,<br>Stamped contacts,<br>Nickel Finish                      | Gold Plated Contacts          | AC3FDZ-AU     |
|                  |                                                                                             |                                                                      | Bulk Pack                     | AC3FDZ BULK   |
|                  | SOLDER CONTACTS                                                                             | XLR 3 pole female,                                                   | Standard                      | AC3FDZB       |
|                  | 19.0<br>[.748*] - 33.5 [1.319*] - 33.5                                                      | D Flange,<br>Stamped contacts,                                       | Gold Plated Contacts          | AC3FDZB-AU    |
|                  |                                                                                             | Black Finish                                                         | Bulk Pack                     | AC3FDZB BULK  |