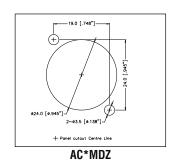

| PRODUCT - FIGURE | DRAWING Dimensions in mm (inches)                                                           | DESCRIPTION                                                          | VARIATIONS                    | PART NUMBER   |
|------------------|---------------------------------------------------------------------------------------------|----------------------------------------------------------------------|-------------------------------|---------------|
|                  |                                                                                             |                                                                      | Standard                      | AC3MMDZ       |
|                  |                                                                                             | XLR 3 pole male,<br>D Flange,<br>Machined contacts,<br>Nickel Finish | Gold Plated Contacts          | AC3MMDZ-AU    |
|                  | 19.0<br>[748"] 5.5 [.217"] 5.5 [.217"] 6.0<br>1.06"] 7.00 7.00 7.00 7.00 7.00 7.00 7.00 7.0 |                                                                      | Vertical PCB                  | AC3MMDZV      |
| Commenced        |                                                                                             |                                                                      | Bulk Pack                     | AC3MMDZ BULK  |
|                  | SOLDER CONTACTS PCB CONTACTS                                                                |                                                                      | Standard                      | AC3MMDZB      |
| 9/3              | -5.5 [.217"] -27.5 [1.082"] -26.0 [1.024"] -35.5 [.216"] -35.5 [1.437"] -36.5 [1.437"]      | XLR 3 pole male,<br>D Flange, Gold Plated Contacts AC3MM             |                               | AC3MMDZB-AU   |
|                  |                                                                                             | Machined contacts,<br>Black Finish                                   | Vertical PCB                  | AC3MMDZVB     |
| 3                |                                                                                             |                                                                      | Bulk Pack                     | AC3MMDZB BULK |
| 6                |                                                                                             | XLR 3 pole male,<br>D Flange, Stamped<br>contacts, Nickel Finish     | Standard                      | AC3MDZ        |
|                  | 19.0<br>[748*]                                                                              |                                                                      | Gold Plated Contacts          | AC3MDZ-AU     |
|                  |                                                                                             |                                                                      | Bulk Pack                     | AC3MDZ BULK   |
|                  |                                                                                             | XLR 3 pole male,                                                     | Standard                      | AC3MDZB       |
|                  |                                                                                             | D Flange,<br>Stamped contacts,                                       | Gold Plated Contacts AC3MDZB- | AC3MDZB-AU    |
|                  |                                                                                             | Black Finish                                                         | Bulk Pack                     | AC3MDZB BULK  |
| O PRINT          |                                                                                             | XLR 3 pole female,                                                   | Standard                      | AC3FDZ        |
|                  | -26.0 [1.024*]                                                                              | D Flange,<br>Stamped contacts,<br>Nickel Finish                      | Gold Plated Contacts          | AC3FDZ-AU     |
|                  |                                                                                             |                                                                      | Bulk Pack                     | AC3FDZ BULK   |
|                  | SOLDER CONTACTS                                                                             | XLR 3 pole female,                                                   | Standard                      | AC3FDZB       |
|                  | 19.0<br>[.748*] - 33.5 [1.319*] - 33.5                                                      | D Flange,<br>Stamped contacts,                                       | Gold Plated Contacts          | AC3FDZB-AU    |
|                  |                                                                                             | Black Finish                                                         | Bulk Pack                     | AC3FDZB BULK  |