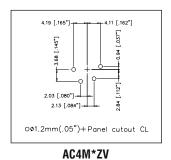

**Options:** Stamped contacts (3 contact only), Gold plated contacts, Vertical PCB contacts, Black finish, Non-Latching (Female only), Bulk Pack.

Part Number Breakdown: Page 30

Specifications: Page 31 PCB Footprints: Page 32 Panel Cutouts: Page 32

| PRODUCT - FIGURE | DRAWING Dimensions in mm (inches)                                                           | DESCRIPTION                                                          | VARIATIONS                    | PART NUMBER   |
|------------------|---------------------------------------------------------------------------------------------|----------------------------------------------------------------------|-------------------------------|---------------|
|                  |                                                                                             |                                                                      | Standard                      | AC3MMDZ       |
|                  |                                                                                             | XLR 3 pole male,<br>D Flange,<br>Machined contacts,<br>Nickel Finish | Gold Plated Contacts          | AC3MMDZ-AU    |
|                  | 19.0<br>[748"] 5.5 [.217"] 5.5 [.217"] 6.0<br>1.06"] 7.00 7.00 7.00 7.00 7.00 7.00 7.00 7.0 |                                                                      | Vertical PCB                  | AC3MMDZV      |
| Commenced        |                                                                                             |                                                                      | Bulk Pack                     | AC3MMDZ BULK  |
|                  | SOLDER CONTACTS PCB CONTACTS                                                                |                                                                      | Standard                      | AC3MMDZB      |
| 9/3              | -5.5 [.217"] -27.5 [1.082"] -26.0 [1.024"] -35.5 [.216"] -35.5 [1.437"] -36.5 [1.437"]      | XLR 3 pole male,<br>D Flange, Gold Plated Contacts AC3MM             |                               | AC3MMDZB-AU   |
|                  |                                                                                             | Machined contacts,<br>Black Finish                                   | Vertical PCB                  | AC3MMDZVB     |
| 3                |                                                                                             |                                                                      | Bulk Pack                     | AC3MMDZB BULK |
| 6                |                                                                                             | XLR 3 pole male,<br>D Flange, Stamped<br>contacts, Nickel Finish     | Standard                      | AC3MDZ        |
|                  | 19.0<br>[748*]                                                                              |                                                                      | Gold Plated Contacts          | AC3MDZ-AU     |
|                  |                                                                                             |                                                                      | Bulk Pack                     | AC3MDZ BULK   |
|                  |                                                                                             | XLR 3 pole male,                                                     | Standard                      | AC3MDZB       |
|                  |                                                                                             | D Flange,<br>Stamped contacts,                                       | Gold Plated Contacts AC3MDZB- | AC3MDZB-AU    |
|                  |                                                                                             | Black Finish                                                         | Bulk Pack                     | AC3MDZB BULK  |
| O PRINT          |                                                                                             | XLR 3 pole female,                                                   | Standard                      | AC3FDZ        |
|                  | -26.0 [1.024*]                                                                              | D Flange,<br>Stamped contacts,<br>Nickel Finish                      | Gold Plated Contacts          | AC3FDZ-AU     |
|                  |                                                                                             |                                                                      | Bulk Pack                     | AC3FDZ BULK   |
|                  | SOLDER CONTACTS                                                                             | XLR 3 pole female,                                                   | Standard                      | AC3FDZB       |
|                  | 19.0<br>[.748*] - 33.5 [1.319*] - 33.5                                                      | D Flange,<br>Stamped contacts,                                       | Gold Plated Contacts          | AC3FDZB-AU    |
|                  |                                                                                             | Black Finish                                                         | Bulk Pack                     | AC3FDZB BULK  |