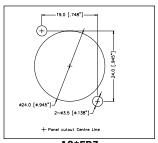

| PRODUCT - FIGURE | DRAWING Dimensions in mm (inches)                                                           | DESCRIPTION                                                          | VARIATIONS                    | PART NUMBER   |
|------------------|---------------------------------------------------------------------------------------------|----------------------------------------------------------------------|-------------------------------|---------------|
|                  |                                                                                             |                                                                      | Standard                      | AC3MMDZ       |
|                  |                                                                                             | XLR 3 pole male,<br>D Flange,<br>Machined contacts,<br>Nickel Finish | Gold Plated Contacts          | AC3MMDZ-AU    |
|                  | 19.0<br>[748"] 5.5 [.217"] 5.5 [.217"] 6.0<br>1.06"] 7.00 7.00 7.00 7.00 7.00 7.00 7.00 7.0 |                                                                      | Vertical PCB                  | AC3MMDZV      |
| Commenced        |                                                                                             |                                                                      | Bulk Pack                     | AC3MMDZ BULK  |
|                  | SOLDER CONTACTS PCB CONTACTS                                                                |                                                                      | Standard                      | AC3MMDZB      |
| 9/3              | -5.5 [.217"] -27.5 [1.082"] -26.0 [1.024"] -35.5 [.216"] -35.5 [1.437"] -36.5 [1.437"]      | XLR 3 pole male,<br>D Flange, Gold Plated Contacts AC3MM             |                               | AC3MMDZB-AU   |
|                  |                                                                                             | Machined contacts,<br>Black Finish                                   | Vertical PCB                  | AC3MMDZVB     |
| 3                |                                                                                             |                                                                      | Bulk Pack                     | AC3MMDZB BULK |
| 6                |                                                                                             | XLR 3 pole male,<br>D Flange, Stamped<br>contacts, Nickel Finish     | Standard                      | AC3MDZ        |
|                  | 19.0<br>[748*]                                                                              |                                                                      | Gold Plated Contacts          | AC3MDZ-AU     |
|                  |                                                                                             |                                                                      | Bulk Pack                     | AC3MDZ BULK   |
|                  |                                                                                             | XLR 3 pole male,                                                     | Standard                      | AC3MDZB       |
|                  |                                                                                             | D Flange,<br>Stamped contacts,                                       | Gold Plated Contacts AC3MDZB- | AC3MDZB-AU    |
|                  |                                                                                             | Black Finish                                                         | Bulk Pack                     | AC3MDZB BULK  |
| O PRINT          |                                                                                             | XLR 3 pole female,                                                   | Standard                      | AC3FDZ        |
|                  | -26.0 [1.024*]                                                                              | D Flange,<br>Stamped contacts,<br>Nickel Finish                      | Gold Plated Contacts          | AC3FDZ-AU     |
|                  |                                                                                             |                                                                      | Bulk Pack                     | AC3FDZ BULK   |
|                  | SOLDER CONTACTS                                                                             | XLR 3 pole female,                                                   | Standard                      | AC3FDZB       |
|                  | 19.0<br>[.748*] - 33.5 [1.319*] - 33.5                                                      | D Flange,<br>Stamped contacts,                                       | Gold Plated Contacts          | AC3FDZB-AU    |
|                  |                                                                                             | Black Finish                                                         | Bulk Pack                     | AC3FDZB BULK  |