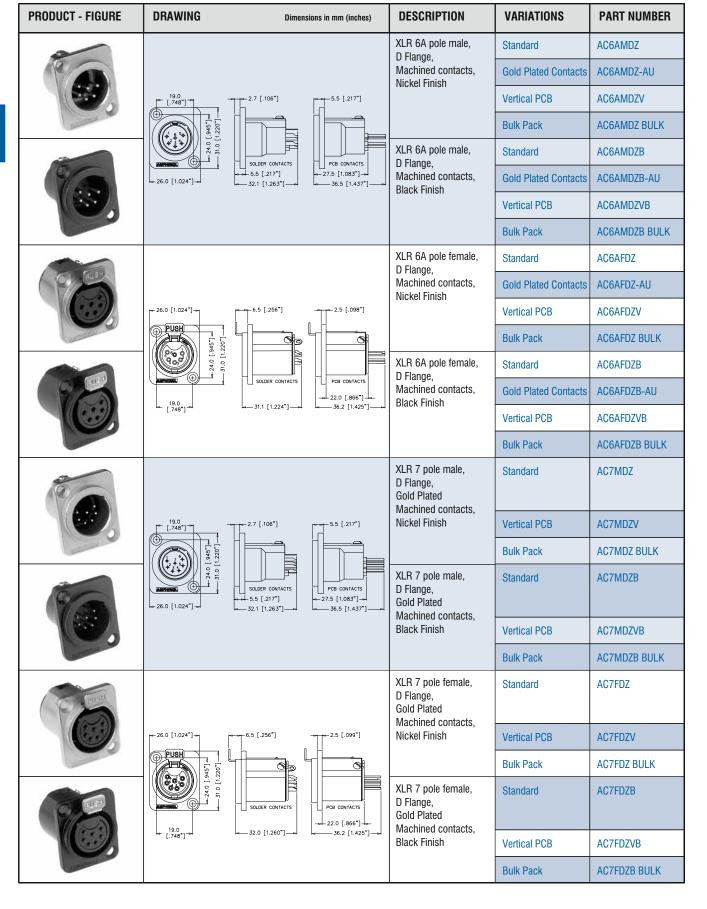

| PRODUCT - FIGURE | DRAWING Dimensions in mm (inches)                                                           | DESCRIPTION                                                          | VARIATIONS                    | PART NUMBER   |
|------------------|---------------------------------------------------------------------------------------------|----------------------------------------------------------------------|-------------------------------|---------------|
|                  |                                                                                             |                                                                      | Standard                      | AC3MMDZ       |
|                  |                                                                                             | XLR 3 pole male,<br>D Flange,<br>Machined contacts,<br>Nickel Finish | Gold Plated Contacts          | AC3MMDZ-AU    |
|                  | 19.0<br>[748"] 5.5 [.217"] 5.5 [.217"] 6.0<br>1.06"] 7.00 7.00 7.00 7.00 7.00 7.00 7.00 7.0 |                                                                      | Vertical PCB                  | AC3MMDZV      |
| Commenced        |                                                                                             |                                                                      | Bulk Pack                     | AC3MMDZ BULK  |
|                  | SOLDER CONTACTS PCB CONTACTS                                                                |                                                                      | Standard                      | AC3MMDZB      |
| 9/3              | -5.5 [.217"] -27.5 [1.082"] -26.0 [1.024"] -35.5 [.216"] -35.5 [1.437"] -36.5 [1.437"]      | XLR 3 pole male,<br>D Flange, Gold Plated Contacts AC3MM             |                               | AC3MMDZB-AU   |
|                  |                                                                                             | Machined contacts,<br>Black Finish                                   | Vertical PCB                  | AC3MMDZVB     |
| 3                |                                                                                             |                                                                      | Bulk Pack                     | AC3MMDZB BULK |
| 6                |                                                                                             | XLR 3 pole male,<br>D Flange, Stamped<br>contacts, Nickel Finish     | Standard                      | AC3MDZ        |
|                  | 19.0<br>[748*]                                                                              |                                                                      | Gold Plated Contacts          | AC3MDZ-AU     |
|                  |                                                                                             |                                                                      | Bulk Pack                     | AC3MDZ BULK   |
|                  |                                                                                             | XLR 3 pole male,                                                     | Standard                      | AC3MDZB       |
|                  |                                                                                             | D Flange,<br>Stamped contacts,                                       | Gold Plated Contacts AC3MDZB- | AC3MDZB-AU    |
|                  |                                                                                             | Black Finish                                                         | Bulk Pack                     | AC3MDZB BULK  |
| O PRINT          |                                                                                             | XLR 3 pole female,                                                   | Standard                      | AC3FDZ        |
|                  | -26.0 [1.024*]                                                                              | D Flange,<br>Stamped contacts,<br>Nickel Finish                      | Gold Plated Contacts          | AC3FDZ-AU     |
|                  |                                                                                             |                                                                      | Bulk Pack                     | AC3FDZ BULK   |
|                  | SOLDER CONTACTS                                                                             | XLR 3 pole female,                                                   | Standard                      | AC3FDZB       |
|                  | 19.0<br>[.748*] - 33.5 [1.319*] - 33.5                                                      | D Flange,<br>Stamped contacts,                                       | Gold Plated Contacts          | AC3FDZB-AU    |
|                  |                                                                                             | Black Finish                                                         | Bulk Pack                     | AC3FDZB BULK  |