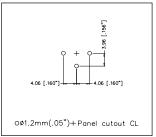

**Options:** Stamped contacts (3 contact only), Gold plated contacts, Vertical PCB contacts, Black finish, Non-Latching (Female only), Bulk Pack.

Part Number Breakdown: Page 30

Specifications: Page 31 PCB Footprints: Page 32 Panel Cutouts: Page 32