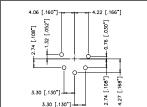

**Options:** Stamped contacts (3 contact only), Gold plated contacts, Vertical PCB contacts, Black finish, Non-Latching (Female only), Bulk Pack.

Part Number Breakdown: Page 30

Specifications: Page 31 PCB Footprints: Page 32 Panel Cutouts: Page 32

| PRODUCT - FIGURE | DRAWING Dimensions in mm (inches)                                                           | DESCRIPTION                                                          | VARIATIONS                    | PART NUMBER   |
|------------------|---------------------------------------------------------------------------------------------|----------------------------------------------------------------------|-------------------------------|---------------|
|                  |                                                                                             |                                                                      | Standard                      | AC3MMDZ       |
|                  |                                                                                             | XLR 3 pole male,<br>D Flange,<br>Machined contacts,<br>Nickel Finish | Gold Plated Contacts          | AC3MMDZ-AU    |
|                  | 19.0<br>[748"] 5.5 [.217"] 5.5 [.217"] 6.0<br>1.06"] 7.00 7.00 7.00 7.00 7.00 7.00 7.00 7.0 |                                                                      | Vertical PCB                  | AC3MMDZV      |
| Commenced        |                                                                                             |                                                                      | Bulk Pack                     | AC3MMDZ BULK  |
|                  | SOLDER CONTACTS PCB CONTACTS                                                                |                                                                      | Standard                      | AC3MMDZB      |
| 9/3              | -5.5 [.217"] -27.5 [1.082"] -26.0 [1.024"] -35.5 [.216"] -35.5 [1.437"] -36.5 [1.437"]      | XLR 3 pole male,<br>D Flange, Gold Plated Contacts AC3MM             |                               | AC3MMDZB-AU   |
|                  |                                                                                             | Machined contacts,<br>Black Finish                                   | Vertical PCB                  | AC3MMDZVB     |
| 3                |                                                                                             |                                                                      | Bulk Pack                     | AC3MMDZB BULK |
| 6                |                                                                                             | XLR 3 pole male,<br>D Flange, Stamped<br>contacts, Nickel Finish     | Standard                      | AC3MDZ        |
|                  | 19.0<br>[748*]                                                                              |                                                                      | Gold Plated Contacts          | AC3MDZ-AU     |
|                  |                                                                                             |                                                                      | Bulk Pack                     | AC3MDZ BULK   |
|                  |                                                                                             | XLR 3 pole male,                                                     | Standard                      | AC3MDZB       |
|                  |                                                                                             | D Flange,<br>Stamped contacts,                                       | Gold Plated Contacts AC3MDZB- | AC3MDZB-AU    |
|                  |                                                                                             | Black Finish                                                         | Bulk Pack                     | AC3MDZB BULK  |
| O PRINT          |                                                                                             | XLR 3 pole female,                                                   | Standard                      | AC3FDZ        |
|                  | -26.0 [1.024*]                                                                              | D Flange,<br>Stamped contacts,<br>Nickel Finish                      | Gold Plated Contacts          | AC3FDZ-AU     |
|                  |                                                                                             |                                                                      | Bulk Pack                     | AC3FDZ BULK   |
|                  | SOLDER CONTACTS                                                                             | XLR 3 pole female,                                                   | Standard                      | AC3FDZB       |
|                  | 19.0<br>[.748*] - 33.5 [1.319*] - 33.5                                                      | D Flange,<br>Stamped contacts,                                       | Gold Plated Contacts          | AC3FDZB-AU    |
|                  |                                                                                             | Black Finish                                                         | Bulk Pack                     | AC3FDZB BULK  |