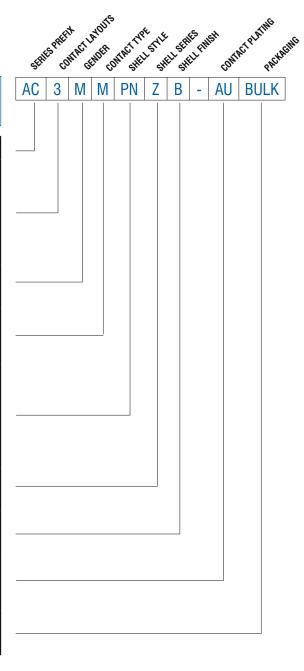

### **Ordering Codes**

We have listed the more common ordering codes in each section. For further options please refer to the part number breakdown charts. Please contact us if you need any further assistance.

**Options:** Stamped contacts (3 contact only), Gold plated contacts, Vertical PCB contacts, Black finish, Non-Latching (Female only), Bulk Pack.

Part Number Breakdown: Page 30

Specifications: Page 31 PCB Footprints: Page 32 Panel Cutouts: Page 32