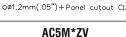

**Options:** Stamped contacts (3 contact only), Gold plated contacts, Vertical PCB contacts, Black finish, Non-Latching (Female only), Bulk Pack.

Part Number Breakdown: Page 30

Specifications: Page 31 PCB Footprints: Page 32 Panel Cutouts: Page 32

| PRODUCT - FIGURE | DRAWING Dimensions in mm (inches)                                                           | DESCRIPTION                                                          | VARIATIONS                    | PART NUMBER   |
|------------------|---------------------------------------------------------------------------------------------|----------------------------------------------------------------------|-------------------------------|---------------|
|                  |                                                                                             |                                                                      | Standard                      | AC3MMDZ       |
|                  |                                                                                             | XLR 3 pole male,<br>D Flange,<br>Machined contacts,<br>Nickel Finish | Gold Plated Contacts          | AC3MMDZ-AU    |
|                  | 19.0<br>[748"] 5.5 [.217"] 5.5 [.217"] 6.0<br>1.06"] 7.00 7.00 7.00 7.00 7.00 7.00 7.00 7.0 |                                                                      | Vertical PCB                  | AC3MMDZV      |
| Commenced        |                                                                                             |                                                                      | Bulk Pack                     | AC3MMDZ BULK  |
|                  | SOLDER CONTACTS PCB CONTACTS                                                                |                                                                      | Standard                      | AC3MMDZB      |
| 9/3              | -5.5 [.217"] -27.5 [1.082"] -26.0 [1.024"] -35.5 [.216"] -35.5 [1.437"] -36.5 [1.437"]      | XLR 3 pole male,<br>D Flange, Gold Plated Contacts AC3MM             |                               | AC3MMDZB-AU   |
|                  |                                                                                             | Machined contacts,<br>Black Finish                                   | Vertical PCB                  | AC3MMDZVB     |
| 3                |                                                                                             |                                                                      | Bulk Pack                     | AC3MMDZB BULK |
| 6                |                                                                                             | XLR 3 pole male,<br>D Flange, Stamped<br>contacts, Nickel Finish     | Standard                      | AC3MDZ        |
|                  | 19.0<br>[748*]                                                                              |                                                                      | Gold Plated Contacts          | AC3MDZ-AU     |
|                  |                                                                                             |                                                                      | Bulk Pack                     | AC3MDZ BULK   |
|                  |                                                                                             | XLR 3 pole male,                                                     | Standard                      | AC3MDZB       |
|                  |                                                                                             | D Flange,<br>Stamped contacts,                                       | Gold Plated Contacts AC3MDZB- | AC3MDZB-AU    |
|                  |                                                                                             | Black Finish                                                         | Bulk Pack                     | AC3MDZB BULK  |
| O PRINT          |                                                                                             | XLR 3 pole female,                                                   | Standard                      | AC3FDZ        |
|                  | -26.0 [1.024*]                                                                              | D Flange,<br>Stamped contacts,<br>Nickel Finish                      | Gold Plated Contacts          | AC3FDZ-AU     |
|                  |                                                                                             |                                                                      | Bulk Pack                     | AC3FDZ BULK   |
|                  | SOLDER CONTACTS                                                                             | XLR 3 pole female,                                                   | Standard                      | AC3FDZB       |
|                  | 19.0<br>[.748*] - 33.5 [1.319*] - 33.5                                                      | D Flange,<br>Stamped contacts,                                       | Gold Plated Contacts          | AC3FDZB-AU    |
|                  |                                                                                             | Black Finish                                                         | Bulk Pack                     | AC3FDZB BULK  |