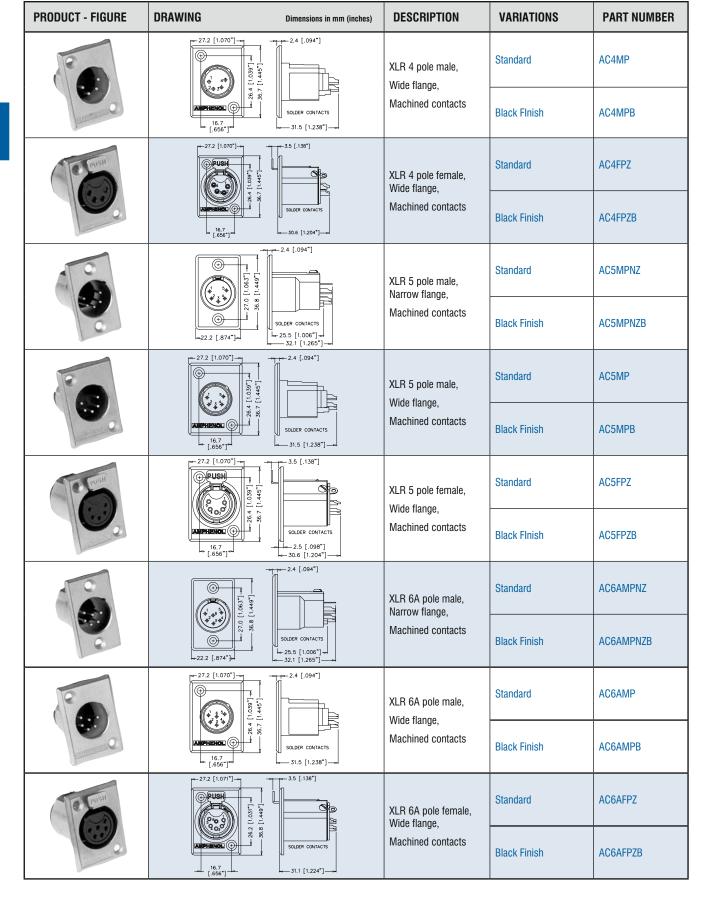

| PRODUCT - FIGURE | DRAWING Dimensions in mm (inches)                                                           | DESCRIPTION                                                          | VARIATIONS                    | PART NUMBER   |
|------------------|---------------------------------------------------------------------------------------------|----------------------------------------------------------------------|-------------------------------|---------------|
|                  |                                                                                             |                                                                      | Standard                      | AC3MMDZ       |
|                  |                                                                                             | XLR 3 pole male,<br>D Flange,<br>Machined contacts,<br>Nickel Finish | Gold Plated Contacts          | AC3MMDZ-AU    |
|                  | 19.0<br>[748"] 5.5 [.217"] 5.5 [.217"] 6.0<br>1.06"] 7.00 7.00 7.00 7.00 7.00 7.00 7.00 7.0 |                                                                      | Vertical PCB                  | AC3MMDZV      |
| Commenced        |                                                                                             |                                                                      | Bulk Pack                     | AC3MMDZ BULK  |
|                  | SOLDER CONTACTS PCB CONTACTS                                                                |                                                                      | Standard                      | AC3MMDZB      |
| 9/3              | -5.5 [.217"] -27.5 [1.082"] -26.0 [1.024"] -35.5 [.216"] -35.5 [1.437"] -36.5 [1.437"]      | XLR 3 pole male,<br>D Flange, Gold Plated Contacts AC3MM             |                               | AC3MMDZB-AU   |
|                  |                                                                                             | Machined contacts,<br>Black Finish                                   | Vertical PCB                  | AC3MMDZVB     |
| 3                |                                                                                             |                                                                      | Bulk Pack                     | AC3MMDZB BULK |
| 6                |                                                                                             | XLR 3 pole male,<br>D Flange, Stamped<br>contacts, Nickel Finish     | Standard                      | AC3MDZ        |
|                  | 19.0<br>[748*]                                                                              |                                                                      | Gold Plated Contacts          | AC3MDZ-AU     |
|                  |                                                                                             |                                                                      | Bulk Pack                     | AC3MDZ BULK   |
|                  |                                                                                             | XLR 3 pole male,                                                     | Standard                      | AC3MDZB       |
|                  |                                                                                             | D Flange,<br>Stamped contacts,                                       | Gold Plated Contacts AC3MDZB- | AC3MDZB-AU    |
|                  |                                                                                             | Black Finish                                                         | Bulk Pack                     | AC3MDZB BULK  |
| O PRINT          |                                                                                             | XLR 3 pole female,                                                   | Standard                      | AC3FDZ        |
|                  | -26.0 [1.024*]                                                                              | D Flange,<br>Stamped contacts,<br>Nickel Finish                      | Gold Plated Contacts          | AC3FDZ-AU     |
|                  |                                                                                             |                                                                      | Bulk Pack                     | AC3FDZ BULK   |
|                  | SOLDER CONTACTS                                                                             | XLR 3 pole female,                                                   | Standard                      | AC3FDZB       |
|                  | 19.0<br>[.748*] - 33.5 [1.319*] - 33.5                                                      | D Flange,<br>Stamped contacts,                                       | Gold Plated Contacts          | AC3FDZB-AU    |
|                  |                                                                                             | Black Finish                                                         | Bulk Pack                     | AC3FDZB BULK  |