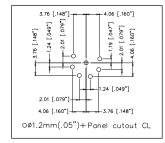

**Options:** Stamped contacts (3 contact only), Gold plated contacts, Vertical PCB contacts, Black finish, Non-Latching (Female only), Bulk Pack.

Part Number Breakdown: Page 30

Specifications: Page 31 PCB Footprints: Page 32 Panel Cutouts: Page 32