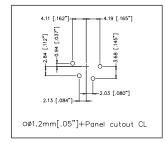

**Options:** Stamped contacts (3 contact only), Gold plated contacts, Vertical PCB contacts, Black finish, Non-Latching (Female only), Bulk Pack.

Part Number Breakdown: Page 30

Specifications: Page 31 PCB Footprints: Page 32 Panel Cutouts: Page 32