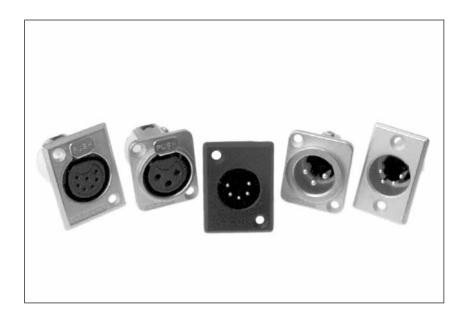

#### **METAL D TYPE FLANGE - SOLDER AND PCB**

#### Features:

- Zinc Diecast Shell.
- D size housing can be front or rear mounted using the same panel cutout.
- Solder Bucket connections.
- Vertical PCB mounting (not available in 4 contact female).
- Precision machined or Stamped contacts (3 pin only).
- Leading first mate last break socket contact.
- · Positive latch lock system.

**Options:** Stamped contacts (3 contact only), Gold plated contacts, Vertical PCB contacts, Black finish, Non-Latching (Female only), Bulk Pack.

Part Number Breakdown: Page 30

Specifications: Page 31 PCB Footprints: Page 32 Panel Cutouts: Page 32