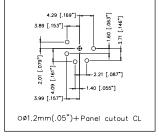

**Options:** Stamped contacts (3 contact only), Gold plated contacts, Vertical PCB contacts, Black finish, Non-Latching (Female only), Bulk Pack.

Part Number Breakdown: Page 30

Specifications: Page 31 PCB Footprints: Page 32 Panel Cutouts: Page 32