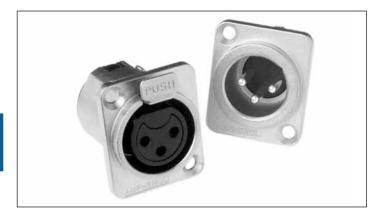

#### **METAL D TYPE FLANGE - SOLDER AND PCB**

#### Features:

- Zinc Diecast Shell.
- D size housing can be front or rear mounted using the same panel cutout.
- Solder Bucket connections.
- Vertical PCB mounting (not available in 4 contact female).
- Precision machined or Stamped contacts (3 pin only).
- Leading first mate last break socket contact.
- · Positive latch lock system.

**Options:** Stamped contacts (3 contact only), Gold plated contacts, Vertical PCB contacts, Black finish, Non-Latching (Female only), Bulk Pack.

Part Number Breakdown: Page 30

Specifications: Page 31 PCB Footprints: Page 32 Panel Cutouts: Page 32