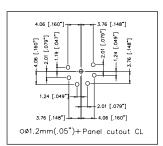

**Options:** Stamped contacts (3 contact only), Gold plated contacts, Vertical PCB contacts, Black finish, Non-Latching (Female only), Bulk Pack.

Part Number Breakdown: Page 30

Specifications: Page 31 PCB Footprints: Page 32 Panel Cutouts: Page 32