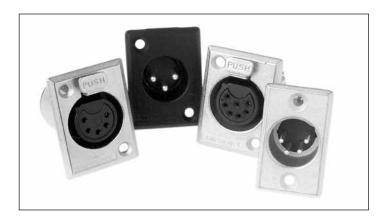

#### **METAL D TYPE FLANGE - SOLDER AND PCB**

#### Features:

- Zinc Diecast Shell.
- D size housing can be front or rear mounted using the same panel cutout.
- Solder Bucket connections.
- Vertical PCB mounting (not available in 4 contact female).
- Precision machined or Stamped contacts (3 pin only).
- Leading first mate last break socket contact.
- · Positive latch lock system.

**Options:** Stamped contacts (3 contact only), Gold plated contacts, Vertical PCB contacts, Black finish, Non-Latching (Female only), Bulk Pack.

Part Number Breakdown: Page 30

Specifications: Page 31 PCB Footprints: Page 32 Panel Cutouts: Page 32