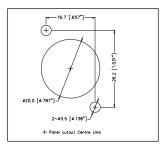

| PRODUCT - FIGURE | DRAWING Dimensions in mm (inches)                                                           | DESCRIPTION                                                          | VARIATIONS                    | PART NUMBER   |
|------------------|---------------------------------------------------------------------------------------------|----------------------------------------------------------------------|-------------------------------|---------------|
|                  |                                                                                             |                                                                      | Standard                      | AC3MMDZ       |
|                  |                                                                                             | XLR 3 pole male,<br>D Flange,<br>Machined contacts,<br>Nickel Finish | Gold Plated Contacts          | AC3MMDZ-AU    |
|                  | 19.0<br>[748"] 5.5 [.217"] 5.5 [.217"] 6.0<br>1.06"] 7.00 7.00 7.00 7.00 7.00 7.00 7.00 7.0 |                                                                      | Vertical PCB                  | AC3MMDZV      |
| Commenced        |                                                                                             |                                                                      | Bulk Pack                     | AC3MMDZ BULK  |
|                  | SOLDER CONTACTS PCB CONTACTS                                                                |                                                                      | Standard                      | AC3MMDZB      |
| 9/3              | -5.5 [.217"] -27.5 [1.082"] -26.0 [1.024"] -35.5 [.216"] -35.5 [1.437"] -36.5 [1.437"]      | XLR 3 pole male,<br>D Flange, Gold Plated Contacts AC3MM             |                               | AC3MMDZB-AU   |
|                  |                                                                                             | Machined contacts,<br>Black Finish                                   | Vertical PCB                  | AC3MMDZVB     |
| 3                |                                                                                             |                                                                      | Bulk Pack                     | AC3MMDZB BULK |
| 6                |                                                                                             | XLR 3 pole male,<br>D Flange, Stamped<br>contacts, Nickel Finish     | Standard                      | AC3MDZ        |
|                  | 19.0<br>[748*]                                                                              |                                                                      | Gold Plated Contacts          | AC3MDZ-AU     |
|                  |                                                                                             |                                                                      | Bulk Pack                     | AC3MDZ BULK   |
|                  |                                                                                             | XLR 3 pole male,                                                     | Standard                      | AC3MDZB       |
|                  |                                                                                             | D Flange,<br>Stamped contacts,                                       | Gold Plated Contacts AC3MDZB- | AC3MDZB-AU    |
|                  |                                                                                             | Black Finish                                                         | Bulk Pack                     | AC3MDZB BULK  |
| O PRINT          |                                                                                             | XLR 3 pole female,                                                   | Standard                      | AC3FDZ        |
|                  | -26.0 [1.024*]                                                                              | D Flange,<br>Stamped contacts,<br>Nickel Finish                      | Gold Plated Contacts          | AC3FDZ-AU     |
|                  |                                                                                             |                                                                      | Bulk Pack                     | AC3FDZ BULK   |
|                  | SOLDER CONTACTS                                                                             | XLR 3 pole female,                                                   | Standard                      | AC3FDZB       |
|                  | 19.0<br>[.748*] - 33.5 [1.319*] - 33.5                                                      | D Flange,<br>Stamped contacts,                                       | Gold Plated Contacts          | AC3FDZB-AU    |
|                  |                                                                                             | Black Finish                                                         | Bulk Pack                     | AC3FDZB BULK  |