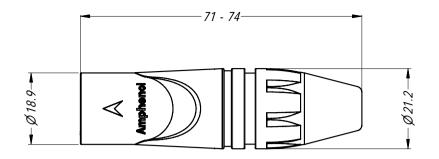

Amphenol Australia Pty.Ltd, 2 Fiveways Blvd, Keysborough, VIC 3173

**XLR MALE PLUG AX SERIES CUSTOMER DRAWING** CAD FILE: 55010534000210 PART No:

SEE P/No BREAKDOWN

DRAWING NO. 55010534-000-2 2/2