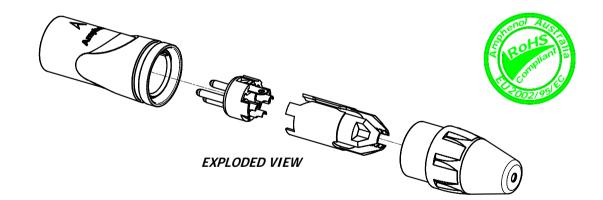

Amphenol Australia Pty.Ltd, 2 Fiveways Blvd, Keysborough, VIC 3173

**XLR MALE PLUG AX SERIES CUSTOMER DRAWING** CAD FILE: 55010534000210 PART No:

SEE P/No BREAKDOWN

DRAWING NO. 55010534-000-2 2/2