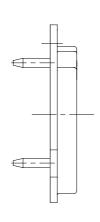

## ACRF

|      |           |       |      | *)Lieferant darf ohne<br>Ruecksprache nicht<br>geaendert werden<br>Zeichnung urheberrechtlich<br>geschuetzt (DIN 34) (C) | Werkstoff: | Massstab: 2:1 (A4) | Gezeichnet Geprueft Gesehen | Datum<br>06,09,00 | Name<br>Battlogg |
|------|-----------|-------|------|--------------------------------------------------------------------------------------------------------------------------|------------|--------------------|-----------------------------|-------------------|------------------|
|      |           |       |      | Coding ring for A Series  **PRIMAGE FL-9494 SCHAAN**                                                                     |            |                    | Ersetzt durch:              |                   | Blatt            |
|      |           |       |      |                                                                                                                          |            |                    | Ersatz fuer:                |                   | von Blatt        |
| Ind. | Aenderung | Datum | Name |                                                                                                                          |            |                    | Zeichn. Nr.                 |                   |                  |