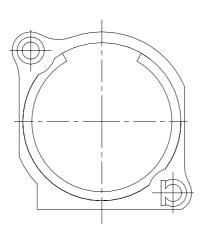

## ACRF

|      |           |       |      | *)Lieferant darf ohne<br>Ruecksprache nicht<br>geaendert werden<br>Zeichnung urheberrechtlich<br>geschuetzt (DIN 34) (C) | Werkstoff: | Massstab: 2:1 (A4) | Gezeichnet Geprueft Gesehen | Datum<br>06,09,00 | Name<br>Battlogg |
|------|-----------|-------|------|--------------------------------------------------------------------------------------------------------------------------|------------|--------------------|-----------------------------|-------------------|------------------|
|      |           |       |      | Coding ring for A Series  **PRIMAGE FL-9494 SCHAAN**                                                                     |            |                    | Ersetzt durch:              |                   | Blatt            |
|      |           |       |      |                                                                                                                          |            |                    | Ersatz fuer:                |                   | von Blatt        |
| Ind. | Aenderung | Datum | Name |                                                                                                                          |            |                    | Zeichn. Nr.                 |                   |                  |