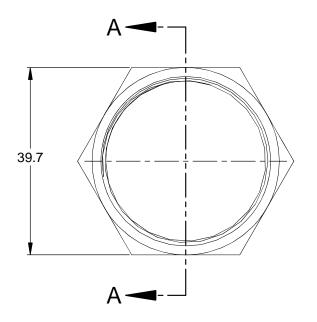

NOTES: UNLESS OTHERWISE SPECIFIED

1. MATERIAL: THERMOPLASTIC; COLOR: BLACK

2. RoHS COMPLIANT

3. ALL DIMENSIONS ARE FOR REFERENCE USE ONLY.

|                                                                                                                      | AHD17-PN01     |                                                                                                                                                 |                 |                                               |                       |           |              |      |  |
|----------------------------------------------------------------------------------------------------------------------|----------------|-------------------------------------------------------------------------------------------------------------------------------------------------|-----------------|-----------------------------------------------|-----------------------|-----------|--------------|------|--|
|                                                                                                                      | PART N         | IUMBER                                                                                                                                          |                 | DESCRIPTION                                   |                       |           |              | ITEM |  |
| QUANTITY                                                                                                             |                | MA                                                                                                                                              | TERI            | ALS L                                         | .IST                  |           |              |      |  |
| UNLESS OTHERS  1) All dimensions a                                                                                   | WISE SPECIFIED | SIGNATURE                                                                                                                                       | S DATE          | Amphenol                                      |                       |           |              |      |  |
| 2) Tolerances are a                                                                                                  |                | D.PARKS                                                                                                                                         | 24JUL13 ATTIPIT |                                               |                       | ibilei    | enoi         |      |  |
| 2 PL DEC ±0.15<br>3 PL DEC ±0.08                                                                                     | Angles ±1°     | CHECKED:                                                                                                                                        |                 | Sine Systems - www.amphenol-sine.com          |                       |           |              |      |  |
| 3) Note reference = \( \frac{X}{X} \)  MATERIAL SPECIFICATIONS:  PROCESS SPECIFICATIONS:  NEXT ASSY: AHD17-9-1939PES |                | APPROVAL:                                                                                                                                       |                 | 44724 Morley Drive Clinton Township, MI 48036 |                       |           |              |      |  |
|                                                                                                                      |                | CUSTOMER:                                                                                                                                       |                 | -                                             | NUT, AHD SERIES, 35mm |           |              |      |  |
|                                                                                                                      |                | SHOWN HEREON ARE THE PROPERTY OF<br>THE AMPHENOL CORPORATION. NO RIGHTS<br>OF REPRODUCTION ARE IMPLIED. ALL<br>DIMENSIONS ARE SUBJECT TO NORMAL |                 |                                               |                       |           |              |      |  |
|                                                                                                                      |                |                                                                                                                                                 |                 | \ \ \ \ \ \ \ \ \ \ \ \ \ \ \ \ \ \ \         | DWG NO:               | AHD17-PN0 | )1           | A3   |  |
|                                                                                                                      |                |                                                                                                                                                 |                 | SCALE: NONE                                   |                       | SHE       | <b>≡</b> 1 ( | DF 1 |  |