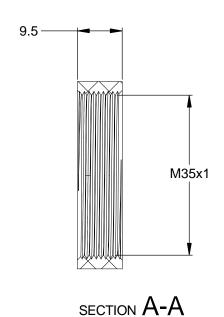

NOTES: UNLESS OTHERWISE SPECIFIED

1. MATERIAL: THERMOPLASTIC; COLOR: BLACK

2. RoHS COMPLIANT

3. ALL DIMENSIONS ARE FOR REFERENCE USE ONLY.

|                                                                                                                      | AHD17-PN01     |                                                                                                                                                 |                 |                                               |                       |           |              |      |  |
|----------------------------------------------------------------------------------------------------------------------|----------------|-------------------------------------------------------------------------------------------------------------------------------------------------|-----------------|-----------------------------------------------|-----------------------|-----------|--------------|------|--|
|                                                                                                                      | PART N         | IUMBER                                                                                                                                          |                 | DESCRIPTION                                   |                       |           |              | ITEM |  |
| QUANTITY                                                                                                             |                | MA                                                                                                                                              | TERI            | ALS L                                         | .IST                  |           |              |      |  |
| UNLESS OTHERS  1) All dimensions a                                                                                   | WISE SPECIFIED | SIGNATURE                                                                                                                                       | S DATE          | Amphenol                                      |                       |           |              |      |  |
| 2) Tolerances are a                                                                                                  |                | D.PARKS                                                                                                                                         | 24JUL13 ATTIPIT |                                               |                       | ibilei    | enoi         |      |  |
| 2 PL DEC ±0.15<br>3 PL DEC ±0.08                                                                                     | Angles ±1°     | CHECKED:                                                                                                                                        |                 | Sine Systems - www.amphenol-sine.com          |                       |           |              |      |  |
| 3) Note reference = \( \frac{X}{X} \)  MATERIAL SPECIFICATIONS:  PROCESS SPECIFICATIONS:  NEXT ASSY: AHD17-9-1939PES |                | APPROVAL:                                                                                                                                       |                 | 44724 Morley Drive Clinton Township, MI 48036 |                       |           |              |      |  |
|                                                                                                                      |                | CUSTOMER:                                                                                                                                       |                 | -                                             | NUT, AHD SERIES, 35mm |           |              |      |  |
|                                                                                                                      |                | SHOWN HEREON ARE THE PROPERTY OF<br>THE AMPHENOL CORPORATION. NO RIGHTS<br>OF REPRODUCTION ARE IMPLIED. ALL<br>DIMENSIONS ARE SUBJECT TO NORMAL |                 |                                               |                       |           |              |      |  |
|                                                                                                                      |                |                                                                                                                                                 |                 | \ \ \ \ \ \ \ \ \ \ \ \ \ \ \ \ \ \ \         | DWG NO:               | AHD17-PN0 | )1           | A3   |  |
|                                                                                                                      |                |                                                                                                                                                 |                 | SCALE: NONE                                   |                       | SHE       | <b>≡</b> 1 ( | DF 1 |  |