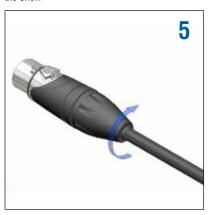

Thread the nut (Backshell) onto the shell (Torque 0.8Nm - 1.2Nm) to activate the cable clamp and close the connector assembly.

Slide the nut (Backshell) onto the cable

Strip the cable

Solder the wires to the contacts.

## PI538 ASSEMBLY INSTRUCTIONS

AX SERIES MALE XLR CABLE CONNECTOR

Thread the nut (Backshell) onto the shell (Torque 0.8Nm - 1.2Nm) to activate the cable clamp and close the connector assembly.