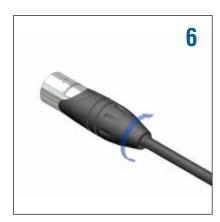

Thread the nut (Backshell) onto the shell (Torque 0.8Nm - 1.2Nm) to activate the cable clamp and close the connector assembly.

Slide the nut (Backshell) onto the cable

Strip the cable

Solder the wires to the contacts.

## PI538 ASSEMBLY INSTRUCTIONS

AX SERIES MALE XLR CABLE CONNECTOR

Thread the nut (Backshell) onto the shell (Torque 0.8Nm - 1.2Nm) to activate the cable clamp and close the connector assembly.