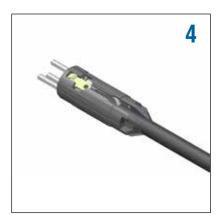

Install the cable clamp flush to the insert making sure to align the slot with the ground contact.

Align the key of the insert with the keyway on the shell then push the pin insert & cable clamp together in the shell.

## PI538 ASSEMBLY INSTRUCTIONS

AX SERIES MALE XLR CABLE CONNECTOR

Thread the nut (Backshell) onto the shell (Torque 0.8Nm - 1.2Nm) to activate the cable clamp and close the connector assembly.