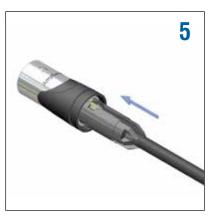

Thread the nut (Backshell) onto the shell (Torque 0.8Nm - 1.2Nm) to activate the cable clamp and close the connector assembly.

Slide the nut (Backshell) onto the cable

Strip the cable

Solder the wires to the contacts.

## PI538 ASSEMBLY INSTRUCTIONS

AX SERIES MALE XLR CABLE CONNECTOR

Thread the nut (Backshell) onto the shell (Torque 0.8Nm - 1.2Nm) to activate the cable clamp and close the connector assembly.