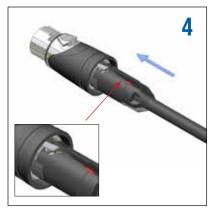

Thread the nut (Backshell) onto the shell (Torque 0.8Nm - 1.2Nm) to activate the cable clamp and close the connector assembly.

Slide the nut (Backshell) onto the cable

Strip the cable

Solder the wires to the contacts.

## PI538 ASSEMBLY INSTRUCTIONS

AX SERIES MALE XLR CABLE CONNECTOR

Thread the nut (Backshell) onto the shell (Torque 0.8Nm - 1.2Nm) to activate the cable clamp and close the connector assembly.