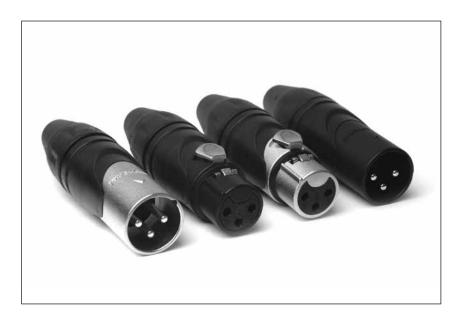

# AX SERIES XLR CABLE CONNECTORS

The revolutionary AX series of XLR connectors introduce an exciting contemporary look and feel to the professional audio interconnect market. They are designed to complement modern audio architecture and truly "fit" within their environment. An impressive list of features guarantees pure sound performance in the most demanding applications providing unrivalled value.

### **Features**

- Unique Australian designed shell and housing.
- One piece ground / latch spring design incorporating twin wipe contacts for a direct connection path from mating shell to ground providing enhanced connection and EMI performance.
- Ergonomic sleeve design for improved grip.
- Channel I.D capability with coloured sleeves.
- Oversized ergonomic latch for quick and easy mating.
- Leading first mate last break pin 1 on socket connectors.
- Chuck style cable clamp to suit 3mm 8mm (0.118" - 0.314") cable 0.D. with integrated split to allow inclusion after soldering.
- Concealed latching point for improved aesthetics, sealing and strength.
- Overmolded boot with flex bend relief for improved aesthetics, cable protection and boot retention.
- Concentric socket contact design provides optimal contact resistance
- Precision machined pin contacts as standard.
- Compact solder buckets to reduce termination time and material wastage during the soldering process.
- Zinc diecast shell housing for robustness and wear with Satin nickel or Black finish.
- Available in 3,4 and 5 contact arrangements.