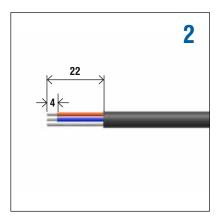

Slide the nut (Backshell) onto the cable

Strip the cable

Push back the insert only enough to expose the solder buckets. It is not necessary to remove the insert. Solder the wires to the contacts.

Thread the nut (Backshell) onto the shell (Torque 0.8Nm - 1.2Nm) to activate the cable clamp and close the connector assembly.

Slide the nut (Backshell) onto the cable

Strip the cable

Solder the wires to the contacts.