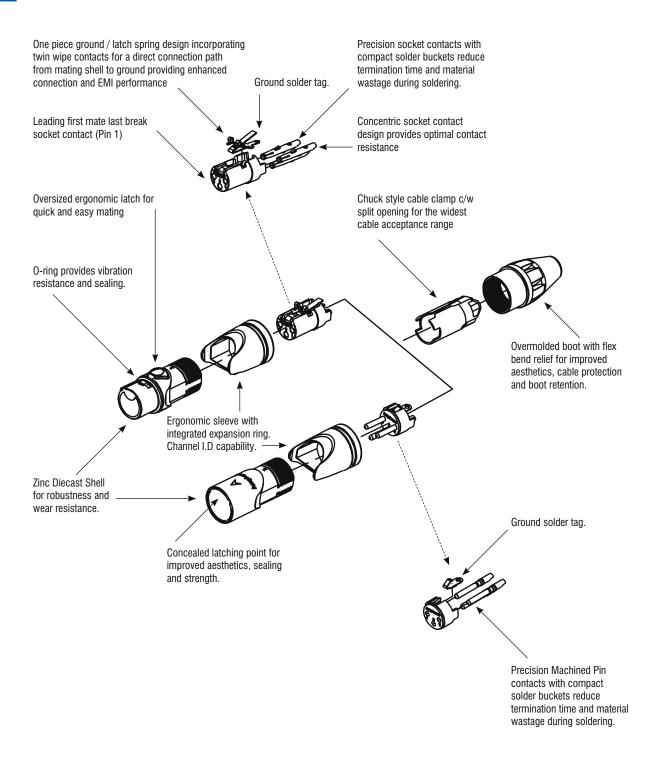

### ISO VIEW OF AX SERIES XLR CABLE CONNECTOR

# AX SERIES XLR CABLE CONNECTORS

The revolutionary AX series of XLR connectors introduce an exciting contemporary look and feel to the professional audio interconnect market. They are designed to complement modern audio architecture and truly "fit" within their environment. An impressive list of features guarantees pure sound performance in the most demanding applications providing unrivalled value.

### **Features**

- Unique Australian designed shell and housing.
- One piece ground / latch spring design incorporating twin wipe contacts for a direct connection path from mating shell to ground providing enhanced connection and EMI performance.
- Ergonomic sleeve design for improved grip.
- Channel I.D capability with coloured sleeves.
- Oversized ergonomic latch for quick and easy mating.
- Leading first mate last break pin 1 on socket connectors.
- Chuck style cable clamp to suit 3mm 8mm (0.118" - 0.314") cable 0.D. with integrated split to allow inclusion after soldering.
- Concealed latching point for improved aesthetics, sealing and strength.
- Overmolded boot with flex bend relief for improved aesthetics, cable protection and boot retention.
- Concentric socket contact design provides optimal contact resistance
- Precision machined pin contacts as standard.
- Compact solder buckets to reduce termination time and material wastage during the soldering process.
- Zinc diecast shell housing for robustness and wear with Satin nickel or Black finish.
- Available in 3,4 and 5 contact arrangements.