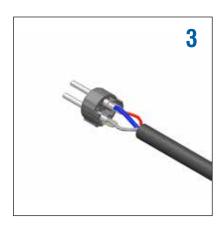

Slide the nut (Backshell) onto the cable

Strip the cable

Push back the insert only enough to expose the solder buckets. It is not necessary to remove the insert. Solder the wires to the contacts.

Thread the nut (Backshell) onto the shell (Torque 0.8Nm - 1.2Nm) to activate the cable clamp and close the connector assembly.

Slide the nut (Backshell) onto the cable

Strip the cable

Solder the wires to the contacts.