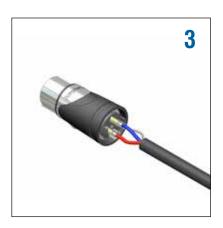

Slide the nut (Backshell) onto the cable

Strip the cable

Push back the insert only enough to expose the solder buckets. It is not necessary to remove the insert. Solder the wires to the contacts.

Thread the nut (Backshell) onto the shell (Torque 0.8Nm - 1.2Nm) to activate the cable clamp and close the connector assembly.

Slide the nut (Backshell) onto the cable

Strip the cable

Solder the wires to the contacts.