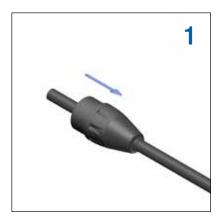

Slide the nut (Backshell) onto the cable

Strip the cable

Push back the insert only enough to expose the solder buckets. It is not necessary to remove the insert. Solder the wires to the contacts.

Thread the nut (Backshell) onto the shell (Torque 0.8Nm - 1.2Nm) to activate the cable clamp and close the connector assembly.

Slide the nut (Backshell) onto the cable

Strip the cable

Solder the wires to the contacts.