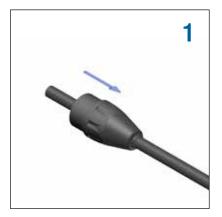

Slide the nut (Backshell) onto the cable

Strip the cable

Push back the insert only enough to expose the solder buckets. It is not necessary to remove the insert. Solder the wires to the contacts.

## PI538 ASSEMBLY INSTRUCTIONS

AX SERIES MALE XLR CABLE CONNECTOR

Thread the nut (Backshell) onto the shell (Torque 0.8Nm - 1.2Nm) to activate the cable clamp and close the connector assembly.