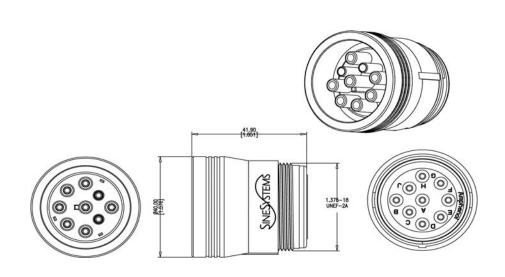

| CONFIGURATION       | PART NUMBER   | LENGTH |
|---------------------|---------------|--------|
| PLUG, 9 POS, SMOOTH | AHD17-9-1939S | NA     |

## **DIMENSIONS**

| TECHNICAL DATA         |                                                                                                                                                     |  |
|------------------------|-----------------------------------------------------------------------------------------------------------------------------------------------------|--|
| PHYSICAL SHOCK:        | <b>Military Style:</b> No locking, unmating or other unsatisfactory results after 50g's in each of three mutually perpendicular planes.             |  |
| DIELECTRICAL STRENGTH: | : Diagnostic Grade / Military Style: 1500 volts minimum                                                                                             |  |
| VIBRATION:             | <b>Military Style</b> : Maintains continuity and exhibits no mechanical or physical damage after vibration. (20 g's at 10-2000Hz)                   |  |
| TEMPERATURE:           | <b>Diagnostic Grade / Military Style:</b> Operating temperature range: -55C TO +125C at rated current.                                              |  |
| INSULATION RESISTANCE: | Diagnostic Grade / Military Style: 1000 megohms minimum at 25C                                                                                      |  |
| DURABILITY:            | Diagnostics Grade / Military Style: No electric or mechanical defects after 100 cycles of engagement and disengagement.                             |  |
| CORROSION RESISTANCE:  | Diagnostics Grade / Military Style: Connectors show no evidence of corrosion after exposure to 48 hours of salt spray per MIL-STD 1344 method 1001. |  |