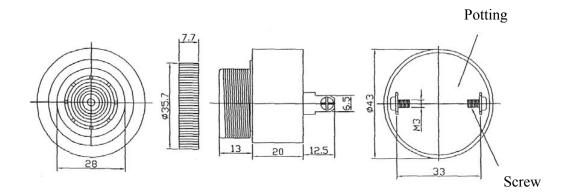

SPECIFICATIONS                         | ABI-024-RC –            |
|----------------------------------------|-------------------------|
|                                        | Piezo Ceramic Indicator |
| Operating Voltage                      | 4 ~ 28VDC               |
| Rated Current at rated voltage         | 8mA at 12VDC            |
| Sound Output at 30cm, at rated voltage | ≥97dB at 12VDC          |
| Resonant Frequency                     | 2800±500Hz              |
| Tone                                   | Continuous              |
| Operating Temperature                  | -20 ~ +60°C             |
| Storage Temperature                    | -30 ∼ +70°C             |
| Weight                                 | 43g                     |

Dimensions: (Unit: mm; Tolerance: ±0.5m)