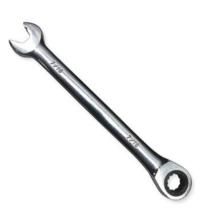

## **Ratcheting Speed Wrench**

Speed head makes tightening and loosening quick and easy while the ratcheting box end offers 12 points of contact. Polished to a high gloss finish and made of chrome vanadium steel.

ASW-R716 - Combination wrench measures 7/16" at both ends. This is the perfect tool for cable and satellite installers. Designed to work on F Connectors, on splitters, and all 7/16" connections.

**ASW-R12** Combination wrench measures 1/2" at both ends.

| Part No. | Description                                           | Length |
|----------|-------------------------------------------------------|--------|
| ASW-R716 | Ratcheting Speed Wrench 7/16" (works on F Connectors) | 6 1/2" |
| ASW-R12  | Ratcheting Speed Wrench 1/2"                          | 6 1/2" |