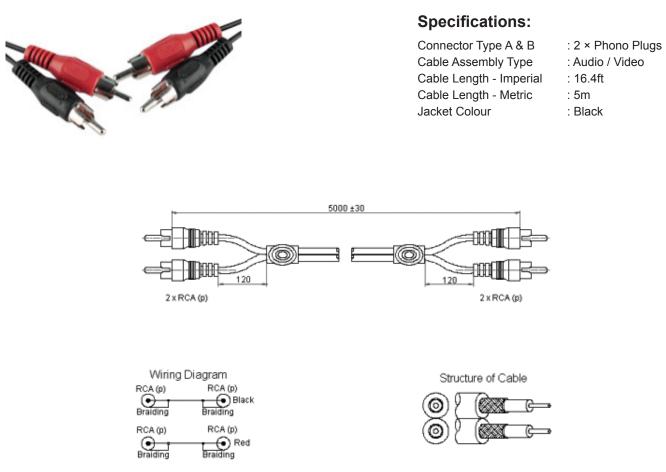

## **Part Number Table**

| Description                      | Part Number |
|----------------------------------|-------------|
| Lead, 2 × Phono to 2 × Phono, 5M | AV13842     |

Important Notice : This data sheet and its contents (the "Information") belong to the members of the Premier Farnell group of companies (the "Group") or are licensed to it. No licence is granted for the use of it other than for information purposes in connection with the products to which it relates. No licence of any intellectual property rights is granted. The Information is subject to change without notice and replaces all data sheets previously supplied. The Information supplied is believed to be accurate but the Group assumes no responsibility for its accuracy or completeness, any error in or omission from it or for any use made of it. Users of this data sheet should check for themselves the Information or use of it (including liability resulting from negligence or where the Group was aware of the possibility of such loss or damage resulting from any reliance on the Information or use of it (including liability resulting from negligence. pro-SIGNAL is the registered trademark of the Group. © Premier Farnell plc 2012.