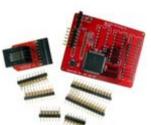

## Part Number: AC244028 - Processor Extension Pak for PIC24F16KA102 & PIC24F04KA201

This Processor Extension Pak is designed for those who wish to in-circuit debug the PIC24F16KA102 family of MCUs. The included header will interface with MPLAB REAL ICE, MPLAB ICD 3, PICkit 3, MPLAB ICD 2, and PICkit 2. It includes an RJ-11 adapter and 3 pairs of pin headers for the 14-, 20-, and 28-pin targets. This Processor Extension Pak is mandatory for debugging PIC24F04KA200 and PIC24F04KA201 device family members, but it is optional for debugging PIC24F08KA101, PIC24F08KA102, PIC24F16KA101, and PIC24F16KA102 device family members.