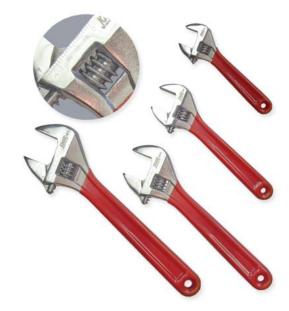

## **Adjustable Wrenches - With Extra Wide Jaws**

All wrenches are made of chrome vanadium steel with a chrome plated finish.

Wrenches are forged and heat treated for greater strength. Handles are covered with a red transparent plastic for user comfort. The knurl is precision formed and the operation is smooth and trouble free. For accurate and faster adjustments use the metric or English scales on either side of the jaws.

| Part No. | Description           | Length       | Jaw Capacity   | Weight  |
|----------|-----------------------|--------------|----------------|---------|
| AW-6     | Adjustable Wrench 6"  | 6" (152 mm)  | 15/16" (24mm)  | 5.2 oz  |
| AW-8     | Adjustable Wrench 8"  | 8" (203mm)   | 1 1/8" (29mm)  | 10.6 oz |
| AW-10    | Adjustable Wrench 10" | 10" (254mm)  | 1 5/16" (33mm) | 14.6 oz |
| AW-12    | Adjustable Wrench 12" | 12" (305 mm) | 1 1/2" (38mm)  | 24 oz   |