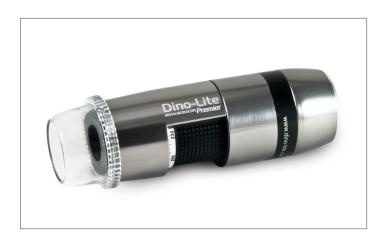

## Dino-Lite AM5018MZT

The Dino-Lite AM5018MZT can be connected directly to a HDTV or a LCD monitor through a direct digital DVI interface. It offers sharp and vibrant HD 720p resolution to display even the smallest details. The AM5018MZT is the ideal choice in situations, where real time images are vital, such as working on PCB's or other miniature objects. By tapping the Microtouch sensor on the microscope, the image can be frozen for inspection of important details and by pressing the Microtouch sensor for 2 seconds the LEDs can be switched on and off. The aluminium housing offers enhanced protection and durability and has the best look and feel. The built-in adjustable polarizer reduces glare and reflection on shiny objects, such as metal surfaces, electronics, plastics etc.