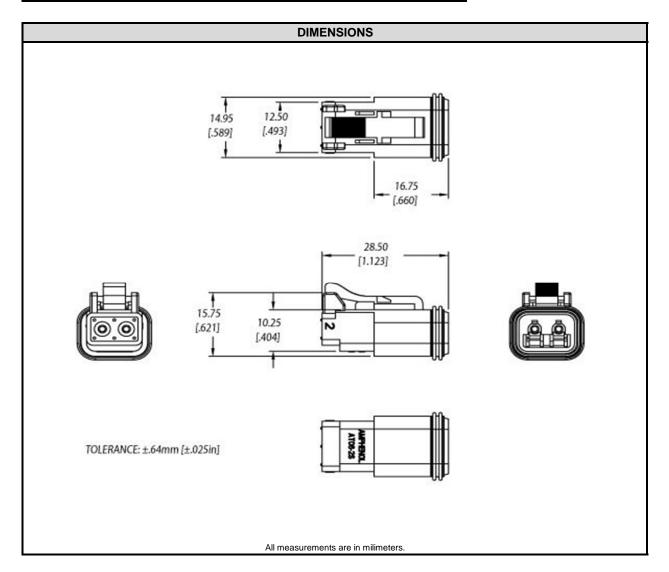

| CONFIGURATION | PART NUMBER |
|---------------|-------------|
| Plug, 2 Way   | AT06-2S     |

| NOTES:                |                                              |
|-----------------------|----------------------------------------------|
| CONTACT SIZE          | 16                                           |
| WIRE RANGE            | 14 - 20 AWG [2.0 - 0.5]                      |
| INSULATION O.D. (MAX) | .145" [3.68mm]                               |
| INSULATION O.D. (MIN) | .088" [2.24mm]                               |
| HOUSING COLOR         | GREY                                         |
| MATING CONNECTOR:     | AT04-2P                                      |
| REQUIRED WEDGE        | AW2S (sold seperately)                       |
| REV: NC               | UNCONTROLLED DOCUMENT                        |
| DATE 18-MAY-2011      | INFORMATION SUBJECT TO CHANGE WITHOUT NOTICE |