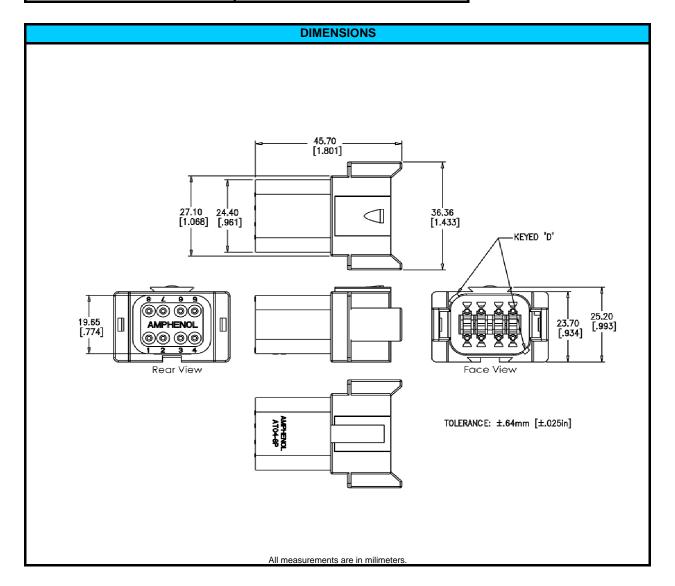

| CONFIGURATION       | PART NUMBER |
|---------------------|-------------|
| Recpt, 8 Way, Key D | AT04-08PD   |



| NOTES:                |                                              |
|-----------------------|----------------------------------------------|
| CONTACT SIZE          | 16                                           |
| WIRE RANGE            | 14 - 20 AWG [2.0 - 0.5]                      |
| INSULATION O.D. (MAX) | .145" [3.68mm]                               |
| INSULATION O.D. (MIN) | .088" [2.24mm]                               |
| HOUSING COLOR         | BROWN                                        |
| MATING CONNECTOR:     | AT06-08SD                                    |
| REQUIRED WEDGE        | AW8P (sold seperately)                       |
| REV: NC               | UNCONTROLLED DOCUMENT                        |
| DATE 24-MARCH-2009    | INFORMATION SUBJECT TO CHANGE WITHOUT NOTI