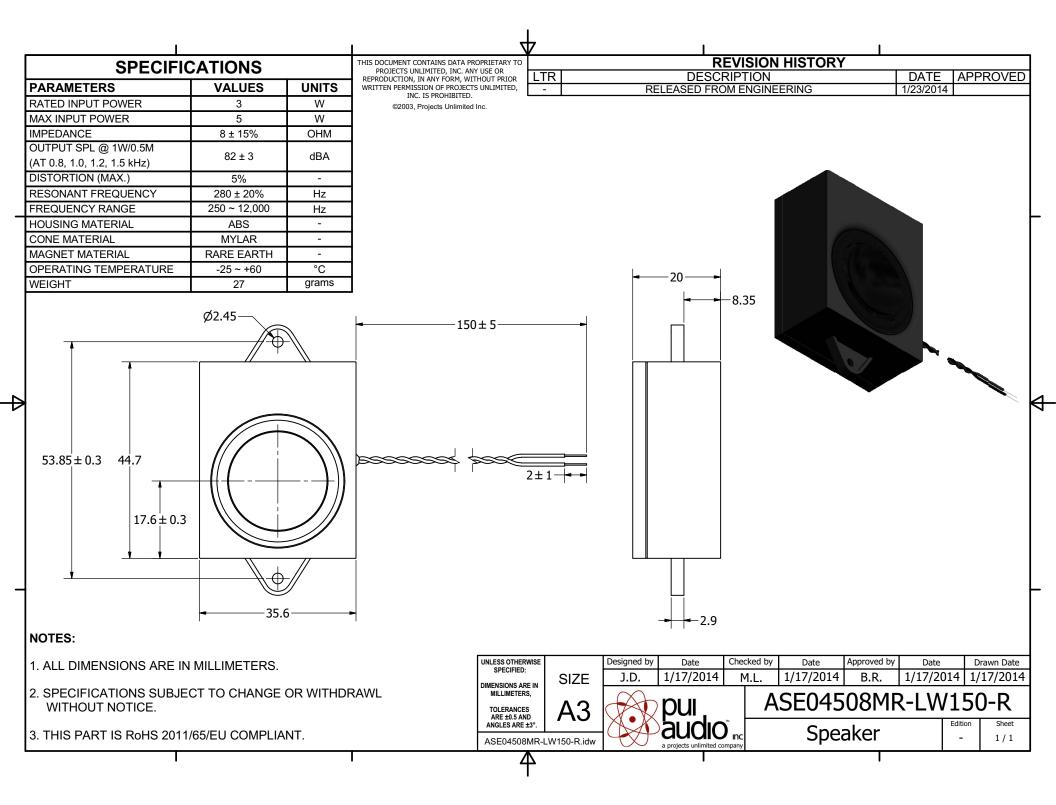

## **Product Overview**

- 30 x 25mm speaker with 150mm lead wires for instant integration
- $\bullet$  3W continuous, 5 maximum power handling and  $8\Omega$  impedance
- Rugged ABS enclosure designed for optimum sound