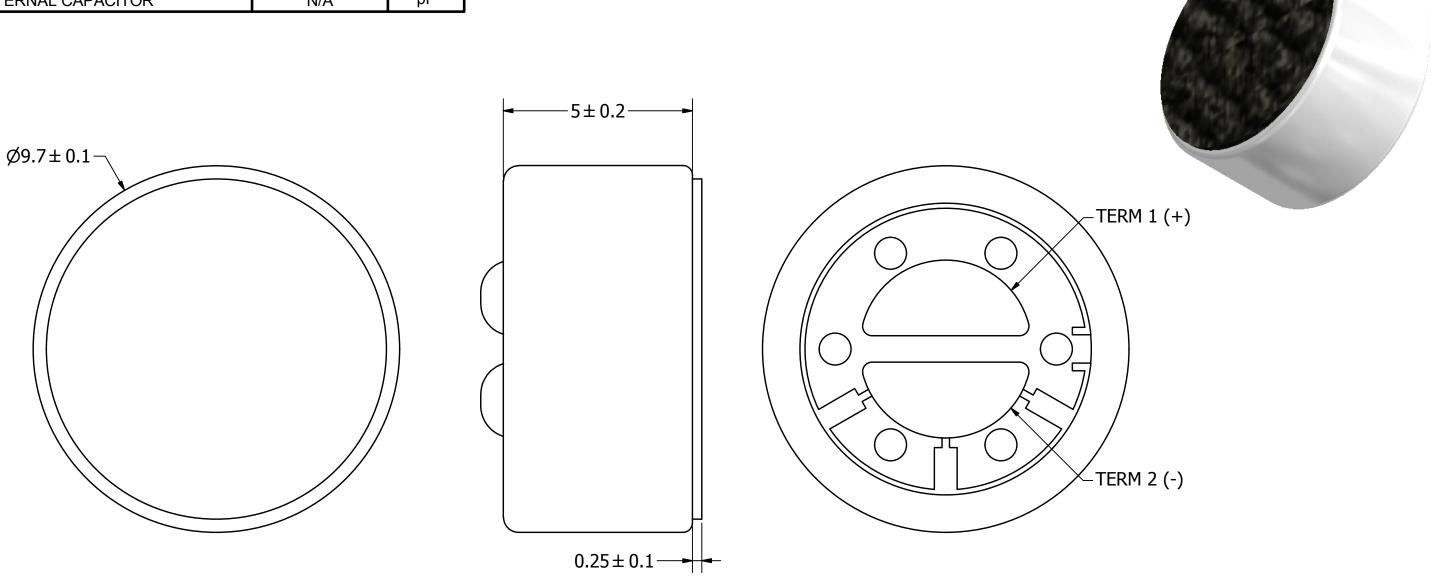

| SPECIFICATIONS               |             |       |   |  |
|------------------------------|-------------|-------|---|--|
| PARAMETERS                   | VALUES      | UNITS |   |  |
| DIRECTIVITY                  | UNI         | -     |   |  |
| SENSITIVTY                   | -47 ± 3     | dB    |   |  |
| STANDARD OPERATING VOLTAGE   | 2           | Vdc   |   |  |
| MAX OPERATING VOLTAGE        | 10          | Vdc   |   |  |
| CURRENT CONSUMPTION (MAX)    | 0.5         | mA    |   |  |
| IMPEDANCE                    | 680         | Ohm   |   |  |
| SIGNAL TO NOISE RATIO (MIN.) | 55          | dB    |   |  |
| TERMINAL                     | SOLDER PADS | -     |   |  |
| INTERNAL CAPACITOR           | N/A         | pF    |   |  |
|                              |             |       | • |  |

**NOTES:** 

WITHOUT NOTICE.

1. ALL DIMENSIONS ARE IN MILLIMETERS.

3. THIS PART IS RoHS 2011/65/EU COMPLIANT.

2. SPECIFICATIONS SUBJECT TO CHANGE OR WITHDRAWL

THIS DOCUMENT CONTAINS DATA PROPRIETARY TO PROJECTS UNLIMITED, INC. ANY USE OR REPRODUCTION, IN ANY FORM, WITHOUT PRIOR WRITTEN PERMISSION OF PROJECTS UNLIMITED, INC. IS PROHIBITED.

UNLESS OTHERWISE SPECIFIED:

All PURCHASES ARE SUBJECT TO AND INCORPORATE THE PUI AUDIO TERMS

AND CONDITIONS SALE FOUND AT

http://www.puiaudio.com

/pdf/terms\_conditions.pdf

(paper copy available upon request). DIMENSIONS ARE IN MILLIMETERS, TOLERANCES ARE ±0.5 AND ANGLES ARE ±3°.