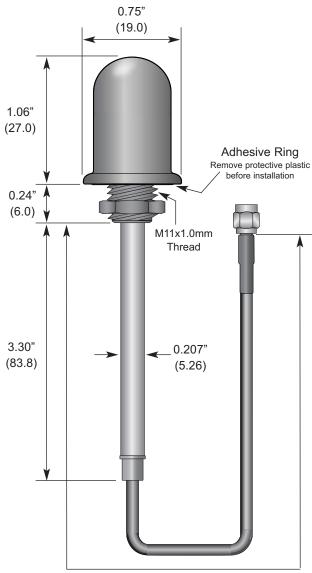

#### Product Dimensions

RG-174 Cable Length 8.50" (216.0)

### Description

The WRT Series antenna is ideally suited for applications such as wireless vending, security, traffic, or power equipment which require an unobtrusive, tamper-resistant antenna solution. The small 27mm radome installs through a small hole on the product and is anchored by a threaded base. An adhesive foam compression ring is used to resist the elements. The antenna also features an integral counterpoise, which reduces the need for a proximity ground plane.

The antenna's coax feed is available with SMA or RP-SMA terminations. Alternate coax lengths, connectors and custom colors are available for volume OEM customers.