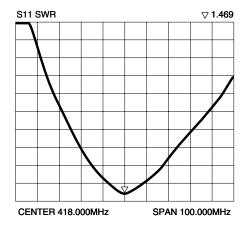

#### Electrical Specifications

Center Freq. 418MHz
Recommended Oper. Freq. 409-426MHz
VSWR <1.9 typ. at center

• Impedance 50 ohms

Connector RP-SMA or SMA

Electrical specifications and plots measured on  $4"\,x\,4"$  reference ground plane

### **VSWR** Graph

Typical VSWR